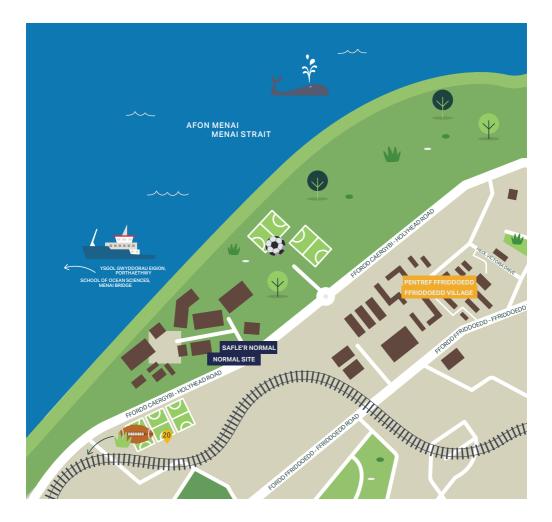

#### **Accommodation Tours\***

| Depart from                                        | Time                                          |                                    |
|----------------------------------------------------|-----------------------------------------------|------------------------------------|
| Opposite Main University<br>Building, College Road | These will run continuously between 9.00-4.00 | (Approximate duration: 60 minutes) |