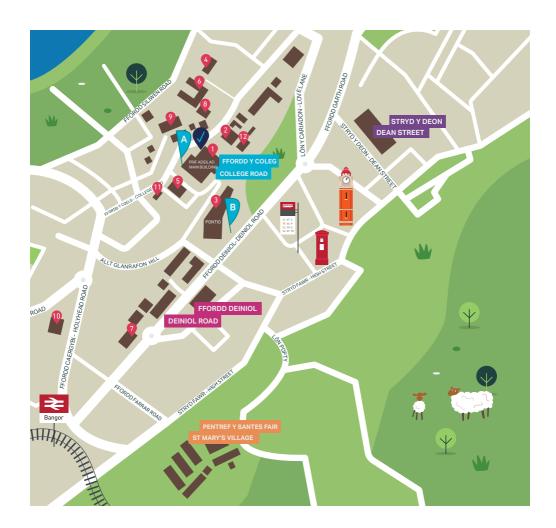

# Welcome to the Open Day

We're pleased to welcome you to Bangor University for our Open Day.

On arrival, please make your way to the **sign-in marquee** outside the Main University building (sign-in open from 8.30am).

During the day you can visit **the exhibition area** in Prichard-Jones Hall, where you can chat to staff about academic subjects and services such as Student Support, Admissions and Accommodation. (Free tea and coffee also available in the Hall from 8.30am onwards.)

# Places to eat (Open 9.00-4.00)

| Location | Venue |
|----------|-------|
|          |       |

PJ Hall - Free tea and coffee Main University Building

**Teras Cafe** 

Morning: breakfast baps & pastries

Afternoon: Hot dish of the day, sandwiches, grab & go snacks

#### ADEILADAU ALLWEDDOL Y DIWRNOD AGORED / KEY OPEN DAY BUILDINGS

Cofrestru yma / Sign-in here

Prif Adeilad y Brifysgol / Main University Building:

Ardal Arddangos, Neuadd Prichard-Jones / Exhibition Area, Prichard-Jones Hall

Neuadd Powis / Powis Hall

Darlithfa Eric Sunderland / Eric Sunderland Lecture Theatre (MALT)

Darlithfa 1-5 / Lecture Room 1-5

Ystafell Ymarfer Drama / Drama Rehearsal Room Ystafell G1 / Room G1 Siambr y Cyngor / Council Chamber Adeilad Cerddoriaeth / Music Building

3 Pontio:

PL2 - Lefel 2 / Level 2 PL5 - Lefel 5 / Level 5 Theatr Bryn Terfel Stiwdio, Lefel 2 / Studio, Level 2 Ardal Co-Lab Space, Lefel 3/Level 3

- 4 Neuadd JP / JP Hall
- 5 Adeilad Brigantia Building
- 6 Y Ganolfan Rheolaeth / The Management Centre

7 Brambell / Brambell

8 Adeilad Alun Building

9 Hen Goleg

10 Fron Heulog

39 Ffordd y Coleg / College Road

4 Adeliad Lloyd Building

#### LLEFYDD BWYTA / PLACES TO EAT

Ar agor 9.00-4.00 / Open 9.00-4.00

- 3 Caffi Cegin, Lefel 2, Pontio / Cegin Café Level 2, Pontio
- 6 Costa (Ar agor 10.00 - 2.00 / Open 10.00 - 2.00)

#### TEITHIAU / TOURS

#### Prif Adeilad y Brifysgol / Main University Building:

Man cyfarfod bws ar gyfer y Teithiau Llety a man gadael ar gyfer rhai o'r Cyflwyniadau Pwnc Shuttle bus meeting point for Accommodation Tours & departing point for some Subject Talks

#### O flaen Pontio / In front of Pontio

Man cyfarfod bws ar gyfer y Teithiau Gwyddorau'r Eigion /

Shuttle bus meeting point for Ocean Sciences Tours