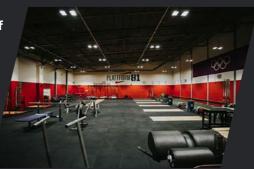

# BANGOR UNIVERSITY RUGBY UNION SCHOLARSHIPS'

- Fantasic training facilities & staff
- » Fulltime, qualified & experienced coaches
- » 4 fitness rooms, including our elite performance gym, 'Platfform 81'
- » State of the art 3G stadium